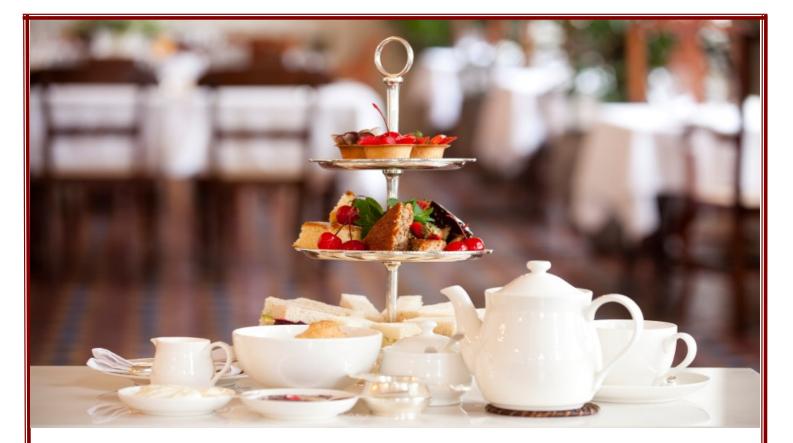

## SPLENDID AFTERNOON TEA SERVED DAILY

## **CLASSIC HIGH TEA**

ELEGANT FINGER SANDWICHES MOUTH WATERING SCONES WITH CLOTTED CREAM & JAM DELICIOUS HOMEMADE CAKES FRESHLY BREWED TEA OR COFFEE £22.95 PER PERSON

> SPARKLING HIGH TEA INCLUDES A GLASS OF CHILLED PROSECCO £26.00 PER PERSON\*